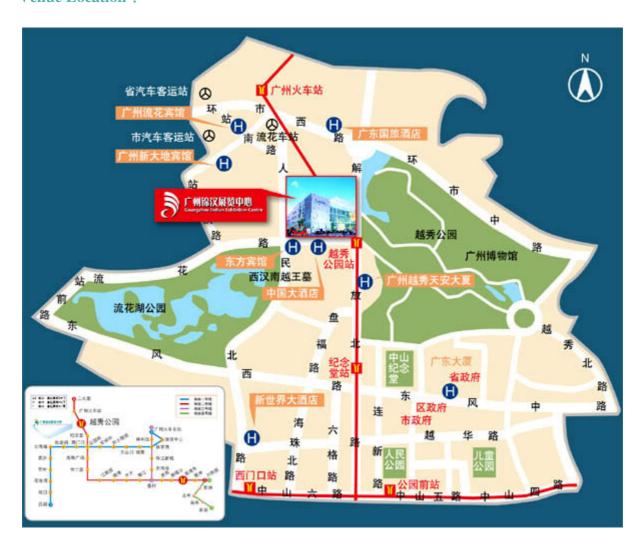

#### **Venue Location:**

Guangzhou Jinhan Exhibition Centre is located at the commercial center of Guangzhou City. You could reach the front door (2A) of the venue through Exit C1 at Yuxiu Park Station of Guangzhou Metro Line #2;

#### **Venue Location:**

Guangzhou Jinhan Exhibition Centre is located at the commercial center of Guangzhou City. You could reach the front door (2A) of the venue through Exit C1 at Yuxiu Park Station of Guangzhou Metro Line #2; through Exit B2 to reach the side door (2H) of the Venue, and through Exit F to reach the ground floor of the venue. By taking Guangzhou Metro, You can quickly reach the center of Guangzhou City and its surrounding areas.