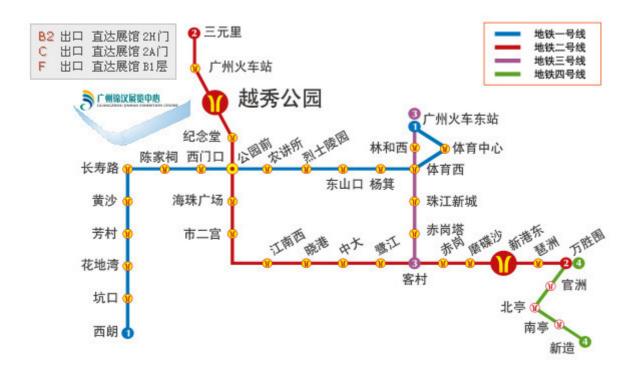

## Metro Route Map

Available buses at Canton Fair Station #1: No.543, No.181, No. 211, No.518, No.5, No.251, No.260, No. 552, No.83, No.7 night bus, No. 273.

Available buses at Yuexiu Park Station #2: No.101 trolley bus, No.103 trolley bus, No.108 trolley bus, No. 87, No.124, No.556, No.182, No.186, No.244, No.519, No.21, No.24, No.58, No.105 trolley bus, No.528, No.555, No.109 trolley bus, No.110 trolley bus, No.265, No.14 night bus, No.113 trolley bus, No.549

### Metro Route Map

Available buses at Canton Fair Station #1: No.543, No.181, No. 211, No.518, No.5, No.251, No.260, No. 552, No.83, No.7 night bus, No. 273.

Available buses at Yuexiu Park Station #2: No.101 trolley bus, No.103 trolley bus, No.108 trolley bus, No. 87, No.124, No.556, No.182, No.186, No.244, No.519, No.21, No.24, No.58, No.105 trolley bus, No.528, No.555, No.109 trolley bus, No.110 trolley bus, No.265, No.14 night bus, No.113 trolley bus, No.549

#### **Venue Location:**

Guangzhou Jinhan Exhibition Centre is located at the commercial center of Guangzhou City. You could reach the front door (2A) of the venue through Exit C1 at Yuxiu Park Station of Guangzhou Metro Line #2;

#### **Venue Location:**

Guangzhou Jinhan Exhibition Centre is located at the commercial center of Guangzhou City. You could reach the front door (2A) of the venue through Exit C1 at Yuxiu Park Station of Guangzhou Metro Line #2; through Exit B2 to reach the side door (2H) of the Venue, and through Exit F to reach the ground floor of the venue. By taking Guangzhou Metro, You can quickly reach the center of Guangzhou City and its surrounding areas.