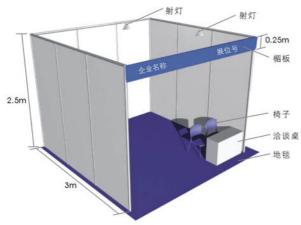

## View of standard shell scheme

Zeit

Visitors and buyers can obtain the most update information of exhibitors in Paper Expo China 2010, such as the newest-display of and most advanced products and technologies. Special events during the exhibition include mill site visits and high-level seminars.

## 第七届广州国际制浆造纸工业展览会 The 7th Edition of International Pulp & Paper Industry Expo-China

时间: 2010年6月28-30日 地点: 广州锦汉展览中心 Date: 28-30 June, 2010 Venue: Guangzhou Jinhan Exhibition Centre

拓展新兴市场——获取无限商机

|                                             | International<br>Company                                                                                                                                                                                                                      | Joint-Venture | Local Company |
|---------------------------------------------|-----------------------------------------------------------------------------------------------------------------------------------------------------------------------------------------------------------------------------------------------|---------------|---------------|
| Standard Shell Scheme (9m²)                 | US\$2,250                                                                                                                                                                                                                                     | RMB12,000     | RMB7,200      |
| Raw Space (36m²)                            | US\$200/m²                                                                                                                                                                                                                                    | RMB1,200/m²   | RMB800/m²     |
| Standard Shell Scheme Package Entitlements: | Ordinary panel of 2.5 meters in height; fascia board with company name and booth number in both Chinese and English; one information desk made of aluminum alloy; two folding chairs; two fluorescent lights; carpet; one socket of 220V / 5A |               |               |
| Raw Space Package<br>Entitlements:          | Do not include any equipments, water, and electricity; and administration expense for special structure is charged by the exhibition centre                                                                                                   |               |               |
| Note                                        | A surcharge of 10% will be added for booths with double-sided openings                                                                                                                                                                        |               |               |